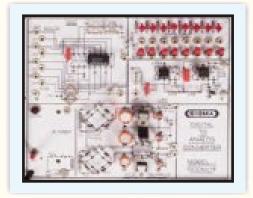

## DIGITAL TO ANALOG CONVERTER TRAINER 8 BIT MODEL DAC100

This trainer has been designed with a view to provide practical and experimental knowledge of Digital to Analog converter.

## SPECIFICATIONS

- 1. Power supply requirement: 230V AC, 50 Hz.
- 2. Built in IC based regulate Power supply : +15 V DC/200 mA.

+15 V DC/200 mA. -15 V DC/200 mA. +5 V DC/200 mA.

- Following parts provided on Single PCB with connecting terminals. Analog to Digital converter. - IC DAC0800 - 1 No.
- 4. High /Low switches : 8 Nos provided to apply 0 and 1 level

:

- 5. Active Low Pass Filter Cut off Frequency 3.4 Khz.
- 6. All parts are soldered on single PCB of size 8" x 7" with complete circuit diagram screen-printed in Mul0ticolour.
- 7. Standard Accessories

3.

- 1. User Manual with practical and circuit diagrams.
- 2. Connecting patch cords 8 nos.

In keeping view of SIGMA policy of continuous development and improvement, the Specifications may be changed without prior notice or obligation.